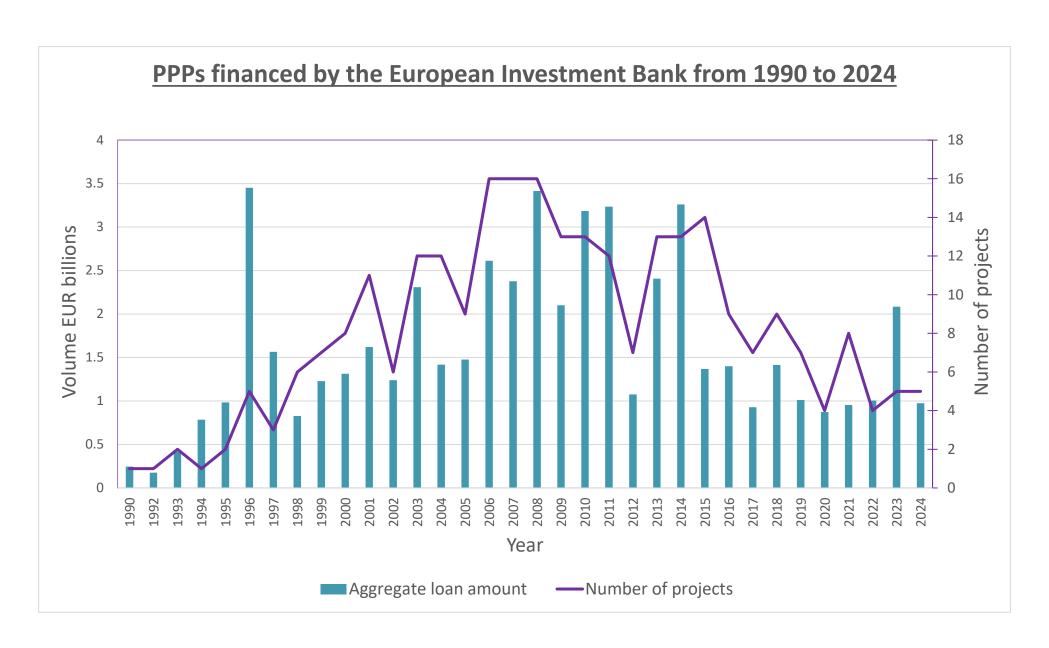

#### **Purpose and Methodology**

This report is part of EPEC's work on monitoring developments in the public-private partnership (PPP) market. It is intended to provide an overview of the role played by the EIB in financing PPP projects inside and outside of Europe since 1990.

This report covers a wide range of PPP transactions (e.g., design-build-finance-operate, design-build-finance-maintain, concession arrangements which feature a construction element, the provision of a public service and risk sharing between the public and private sector, and can include regulated assets), regardless of the type of financing provided by the EIB (e.g. project finance, sovereign lending). Portfolio loans to small PPP projects and investments in equity PPP funds are not listed in this report.

The term "amount" represents the lending commitment of the EIB at the date of signature of the main loan contract. In some cases, this amount is the aggregate of a series of loan contracts for the same project. The commitment amounts may differ from the actual amounts disbursed. EPEC continues to review project data and update historic information on an ongoing basis and incorporates any identified changes in this annual update.