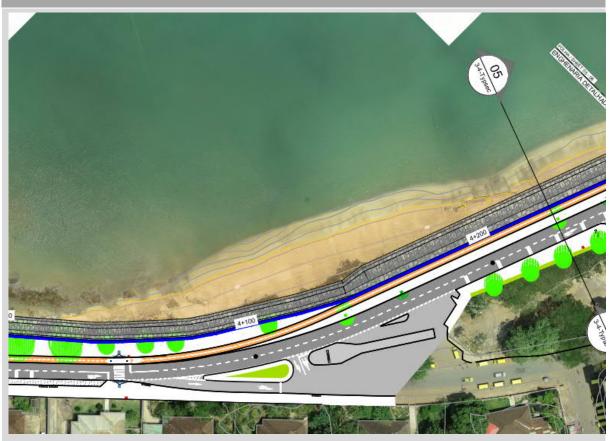

# TYPICAL CROSS SECTION TYPICAL CROSS SECTION

ESIA. Annex 5. Typical section Lot 2

### TYPICAL CROSS SECTION

ESIA. Annex 5. Typical section Lot 2