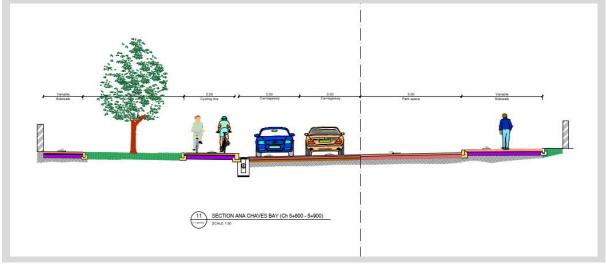

# TYPICAL CROSS SECTION TYPICAL CROSS SECTION

ESIA. Annex 5. Typical section Lot 2