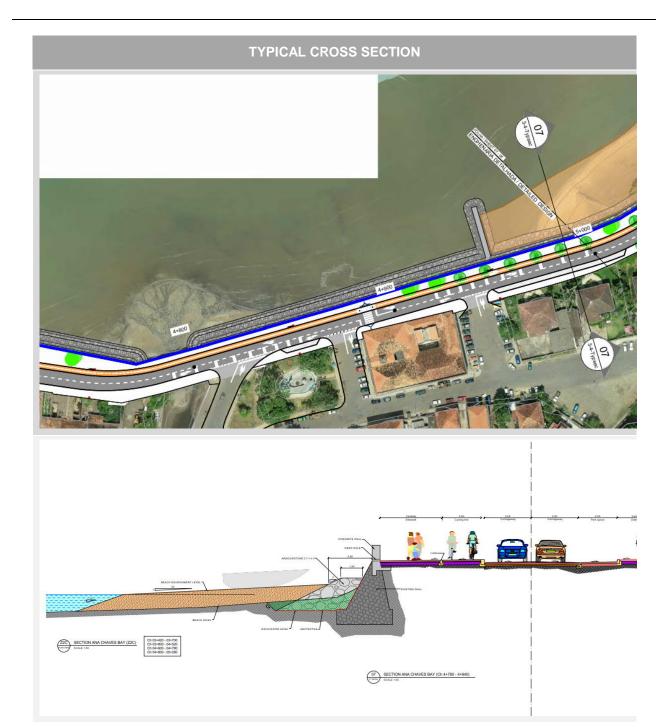

# TYPICAL CROSS SECTION TYPICAL CROSS SECTION

ESIA. Annex 5. Typical section Lot 2

### TYPICAL CROSS SECTION

ESIA. Annex 5. Typical section Lot 2