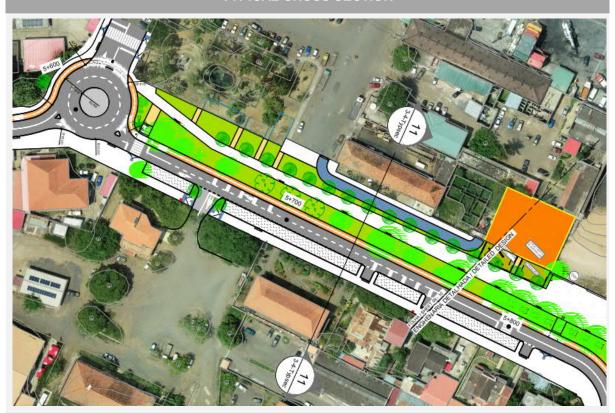

# TYPICAL CROSS SECTION TYPICAL CROSS SECTION

ESIA. Annex 5. Typical section Lot 2