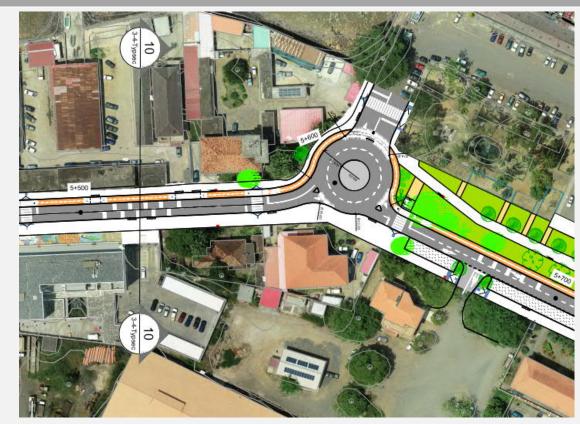

# TYPICAL CROSS SECTION TYPICAL CROSS SECTION

ESIA. Annex 5. Typical section Lot 2

### TYPICAL CROSS SECTION

ESIA. Annex 5. Typical section Lot 2