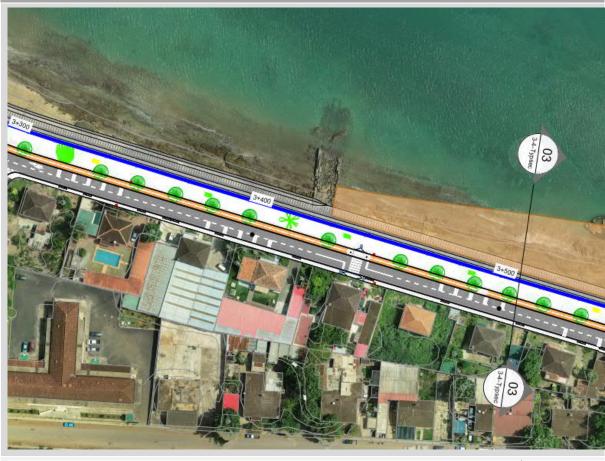

ESIA. Annex 5. Typical section Lot 2

### TYPICAL CROSS SECTION

ESIA. Annex 5. Typical section Lot 2